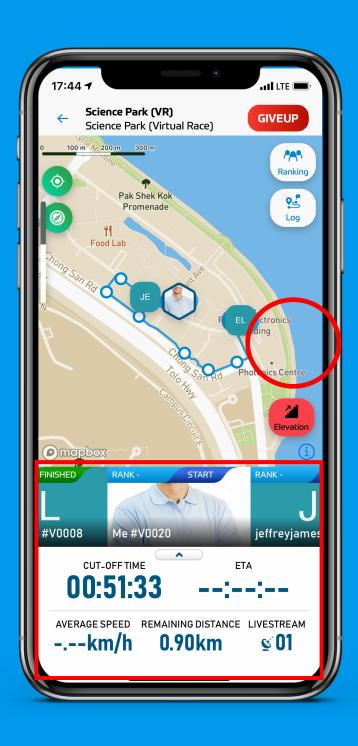

### When You Start the Race You Can See the Slidebar

# Information From The Slidebar

Estimated
Time of
Arrival
(ETA)

Remaining Cut-Off Time

Average Speed During the Run

Remaining Distance to Finish

Number of People Watching You in Live