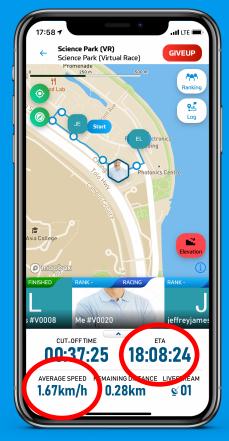

# Information From The Slidebar

Estimated
Time of
Arrival
(ETA)

Remaining Cut-Off Time

Average Speed During the Run

Remaining Distance to Finish

Number of People Watching You in Live

### Live Updates of Average Speed and ETA During Racing