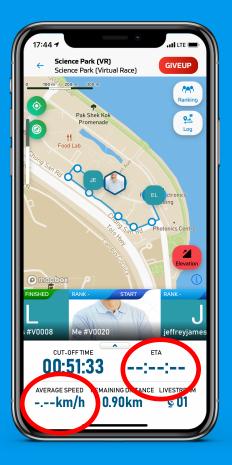

# Information From The Slidebar

Estimated
Time of
Arrival
(ETA)

Remaining Cut-Off Time

Average Speed During the Run

Remaining Distance to Finish

Number of People Watching You in Live