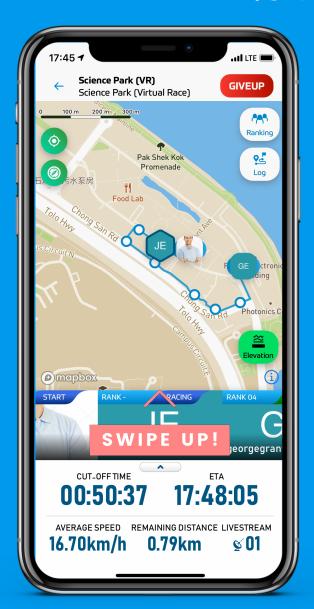

### More Detailes about The Racer

You Can Swipe Up the Slidebar To See more Details about the Current Racer