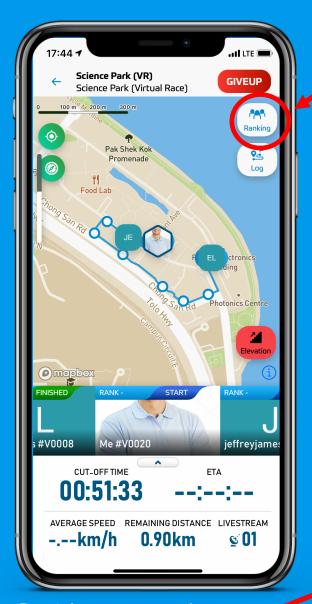

## To Add More Racers To the Slidebar

Enable Livetracking
Of the Racer You
Are Interested In

Click Rankings
Tab

#### Racers On the Slidebar

You Can Swipe the Slidebar left and right to See the Information about the Racers You are Interested In