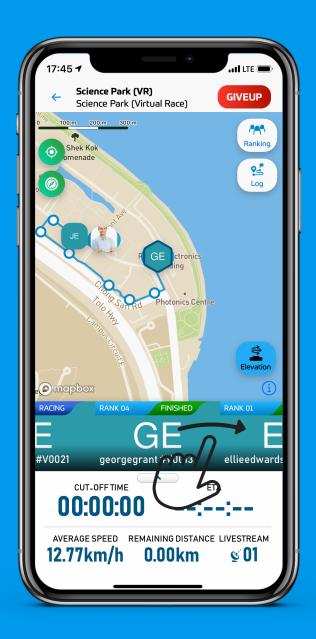

## To Add More Racers To the Slidebar

Enable Livetracking
Of the Racer You
Are Interested In

Click Rankings
Tab

#### Racers On the Slidebar

You Can Swipe the Slidebar left and right to See the Information about the Racers You are Interested In