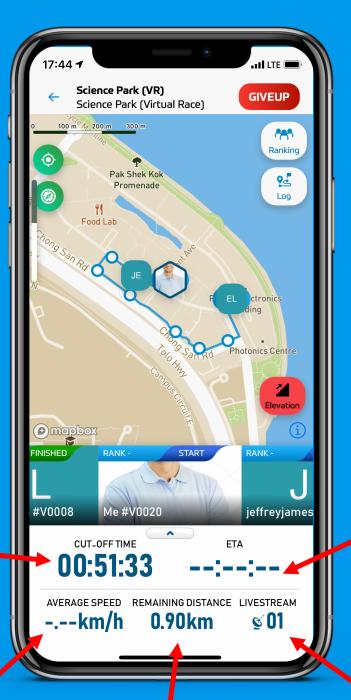

# Information From The Slidebar

Estimated
Time of
Arrival
(ETA)

Remaining Cut-Off Time

Average Speed During the Run

Remaining Distance to Finish

Number of People Watching You in Live

#### Racers On the Slidebar

You Can Swipe the Slidebar left and right to See the Information about the Racers You are Interested In

### More Detailes about The Racer

You Can Swipe Up the Slidebar To See more Details about the Current Racer