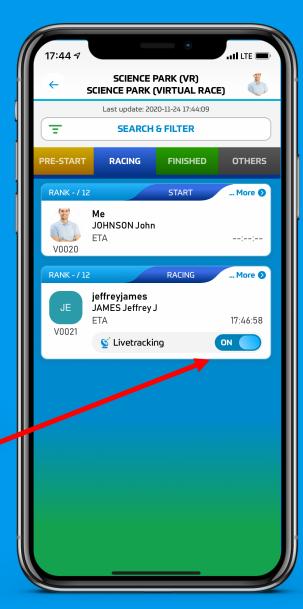

## To Add More Racers To the Slidebar

Enable Livetracking
Of the Racer You
Are Interested In

Click Rankings
Tab