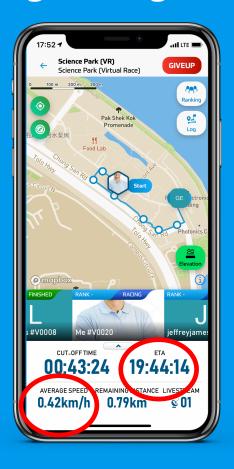

### When You Start the Race You Can See the Slidebar



# Information From The Slidebar



Estimated
Time of
Arrival
(ETA)

Remaining Cut-Off Time

Average Speed During the Run

Remaining Distance to Finish

Number of People Watching You in Live

### Live Updates of Average Speed and ETA During Racing









## To Add More Racers To the Slidebar



Enable Livetracking
Of the Racer You
Are Interested In

Click Rankings
Tab



#### Racers On the Slidebar





You Can Swipe the Slidebar left and right to See the Information about the Racers You are Interested In

### More Detailes about The Racer





You Can Swipe Up the Slidebar To See more Details about the Current Racer