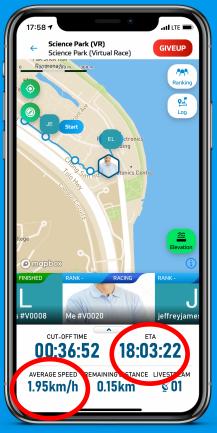

# Information From The Slidebar

Estimated
Time of
Arrival
(ETA)

Remaining Cut-Off Time

Average Speed During the Run

Remaining Distance to Finish

Number of People Watching You in Live

### Live Updates of Average Speed and ETA During Racing