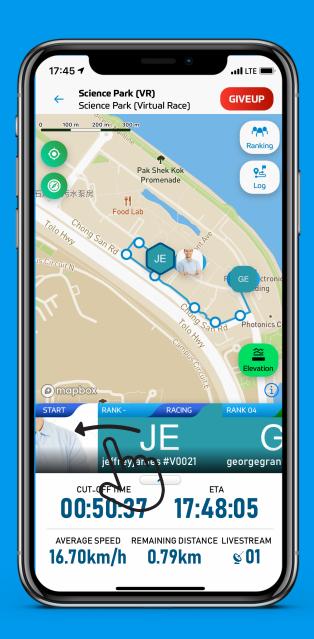

### When You Start the Race You Can See the Slidebar

# Information From The Slidebar

Estimated
Time of
Arrival
(ETA)

Remaining Cut-Off Time

Average Speed During the Run

Remaining Distance to Finish

Number of People Watching You in Live

### Live Updates of Average Speed and ETA During Racing